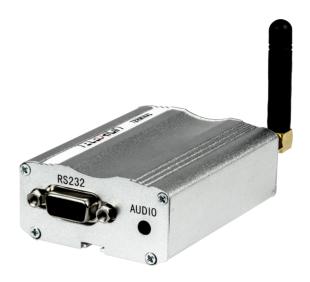

## **RB800**

PROGRAMMABLE, LOW COST GSM/GPRS/UMTS TERMINALS

The RB800 terminal series is the complete modem solution for wireless m2m applications. Based on the high quality module, it is available as DUAL or QUAD band versions and offers high level GSM/GPRS/UMTS features in a compact aluminum housing with all the standardized interfaces and optionally GPIO, SD memory card, backup battery or dual SIM option. Together with its small size and wide supply voltage range, it's easy to integrate into all kinds of machines.

- Telemetry Remote control
- Serial UART or USB interface
- SMA antennas connector

- Perfect with customer APN and m2mAIR SIM cards
- Embedded TCP/IP and UDP stacks
- Control via AT commands or Python application
- Optional internal backup battery
- DIN mounting
- Wall mounting