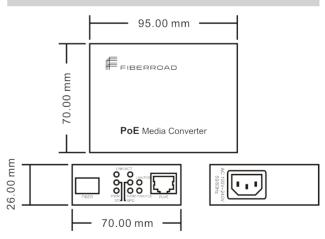

| Environmental<br>Requirement | Operating Temperature: 0°C~50°C<br>Storage Temperature: -10°C~70°C<br>Relative Humidity: 5%~95% (non-condensation)<br>MTBF: 65,000 h<br>Enclosure: Metal |
|------------------------------|----------------------------------------------------------------------------------------------------------------------------------------------------------|
| Mechanical<br>Structure      | Dimensions: 95mm(D)×70mm(W)×26mm(H)<br>Weight: 250g                                                                                                      |
| Warranty                     | 1 Year                                                                                                                                                   |
| Emissions                    | FCC Class A, CE Class A                                                                                                                                  |

#### Structure Size