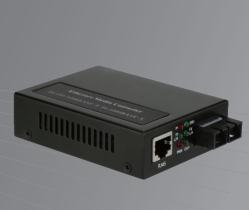

## Product Introduction

The POE (PSE) 10/100/1000Base-T to 1000Base-X ethernet media converter allows two types of network segment to be connected easily and supplies power to the remote PD (powered device) equipment at the same time. Complied with IEEE802.3at or IEEE802.3af standard, the external powered POE media converter is a Power Sourcing Equipment (PSE) which combines data transfered over a fiber optic link with 48V (or other voltage) typical power supply, providing power to IEEE802.3at or IEEE802.3af powered device (PD) over CAT5/CAT5e UTP cable (cable length up to 100meters / 330feets). Each converter is combined with one fiber port and two or one RJ45 ports. Each RJ45 port can output up to 60 watts power (for reference only, 4 pair wires are used).

## **Product Features**

- 10/100/1000Base-T UTP to 1000Base-X fiber media convertion
- IEEE802.3at / IEEE802.3af POE PSE compatible
- Choice of SC, FC, LC, BiDi or other connectors for multimode and singlemode optical fiber
- Choice of two or one 10Base-T / 100Base-TX / 1000Base-T RJ45 ports, output power up to 60 watts per port (for reference only, 4 pair wires are used)
- Two RJ45 ports are isolated from each other in default configuration (be suitable for two RI45 ports version)
- Supports auto MDI-MDIX function
- Supports various type of external DC power supply or rechargeable battery set